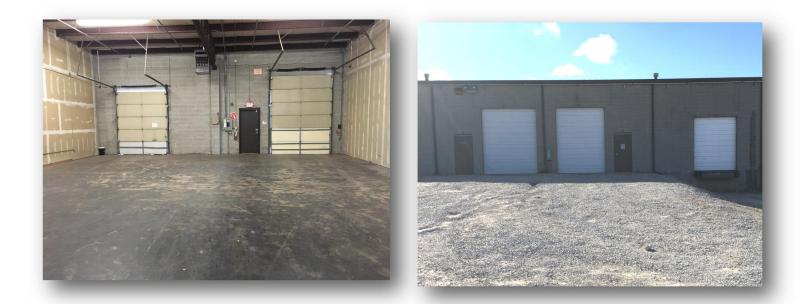

# HIGHLIGHTS

- 4,000 SF
- One (1) Dock Door
- One (1) Drive-In Door
- Zoned IC Industrial Commercial
- NNN \$1.10 /SF = \$367.00 / Month
- Lease Rate: 4.50 / SF = 1,500.00
- Estimated Monthly Payment = \$1,867.00