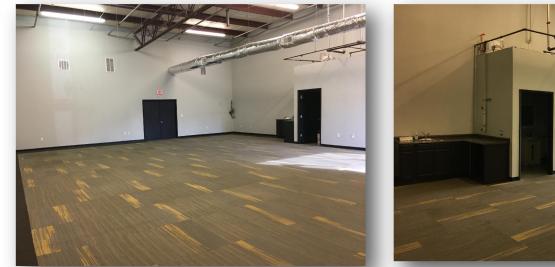

# HIGHLIGHTS

- 4,000 SF
- One (1) Dock Door
- One (1) Drive-In Door
- Zoned IC Industrial Commercial
- NNN \$1.10 /SF = \$367.00 / Month
- Lease Rate: 4.50 / SF = 1,500.00
- Estimated Monthly Payment = \$1,867.00