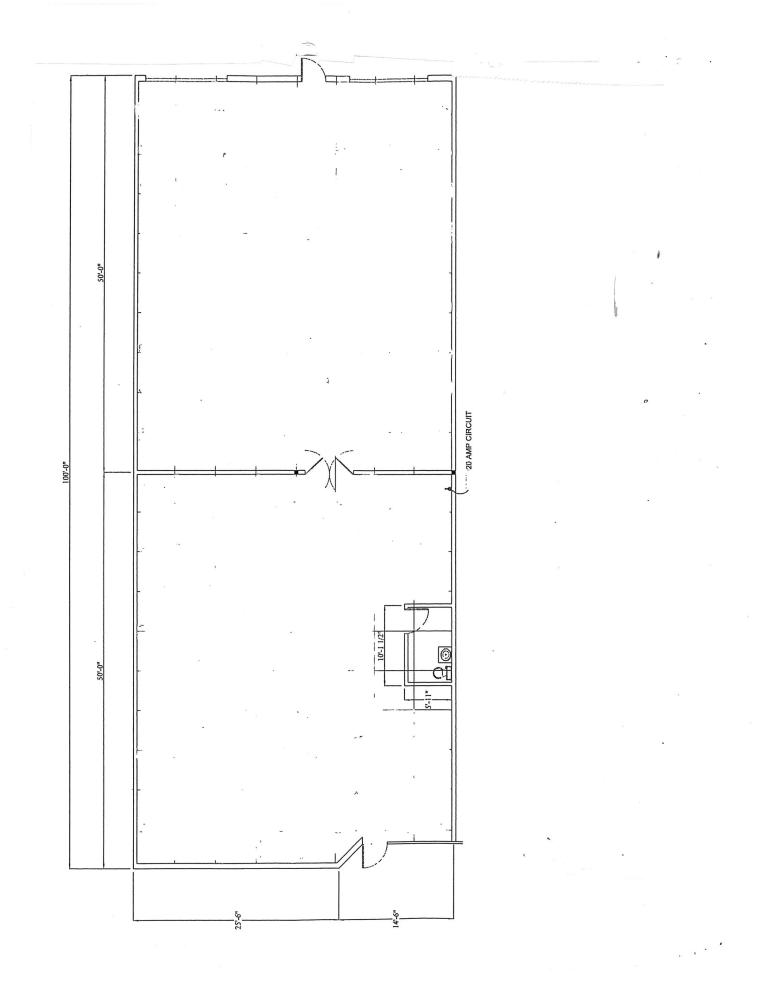

# HIGHLIGHTS

- 4,000 SF
- One (1) Dock Door
- One (1) Drive-In Door
- Zoned IC Industrial Commercial
- NNN \$1.10 /SF = \$367.00 / Month
- Lease Rate: 4.50 / SF = 1,500.00
- Estimated Monthly Payment = \$1,867.00