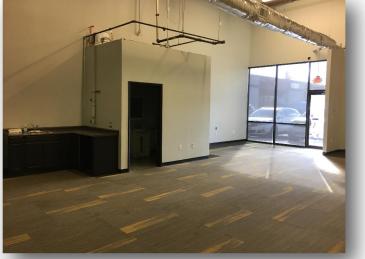

# HIGHLIGHTS

- 4,000 SF
- One (1) Dock Door
- One (1) Drive-In Door
- Zoned IC Industrial Commercial
- NNN \$1.10 /SF = \$367.00 / Month
- Lease Rate: 4.50 / SF = 1,500.00
- Estimated Monthly Payment = \$1,867.00