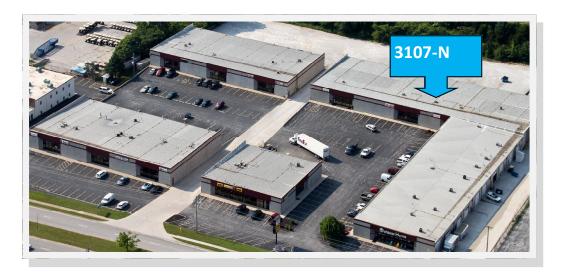

## 3107-N E. Chestnut Expressway

Springfield, MO 65802

# HIGHLIGHTS

- 4,000 SF
- One (1) Dock Door
- One (1) Drive-In Door
- Zoned IC Industrial Commercial
- NNN \$1.10 /SF = \$367.00 / Month
- Lease Rate: 4.50 / SF = 1,500.00
- Estimated Monthly Payment = \$1,867.00